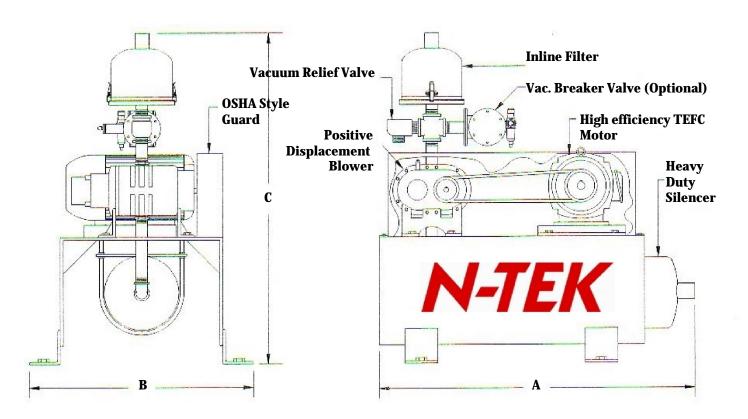

- High efficiency TEFC motor
- Rotary positive displacement industrial blower.
- Cartridge element in line filter for maximum pump protection.
- High attenuating heavy duty industrial discharge silencer.
  (Sound enclosure available)

- Positive acting vacuum relief valve for maximum pump protection
- V-Belt Drive with fully enclosed OSHA type guard.
- Magnetic motor starter with overload protection.
- All mounted on a sturdy base.

## Specifications are subject to change without notice.

|         | Motor | DIM A. | DIM A. | DIM B. | DIM B. | DIM C. | DIM C. | Shipping Wt. | Shipping Wt. |
|---------|-------|--------|--------|--------|--------|--------|--------|--------------|--------------|
| MODEL   | (HP)  | IN.    | mm.    | IN.    | mm.    | IN.    | mm.    | Lbs.         | Kgs.         |
| VP-500  | 5     | 42     | 1067   | 24     | 610    | 42     | 1067   | 330          | 150          |
| VP-1000 | 10    | 43     | 1093   | 24     | 610    | 45     | 1143   | 680          | 309          |
| VP-1500 | 15    | 62     | 1575   | 26     | 660    | 61     | 1549   | 840          | 381          |