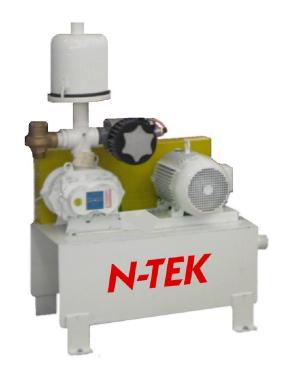

## CENTRAL VACUUM PUMPS

10 HP VACUUM PUMP

N-Tek's highly efficient central vacuum pumps are built with components of the highest quality and designed to provide years of trouble free operation. Each unit is complete with:

- High efficiency TEFC motor
- Rotary positive displacement industrial blower.
- Cartridge element in line filter for maximum pump protection.
- High attenuating heavy duty industrial discharge silencer.
  (Sound enclosure available)

- Positive acting vacuum relief valve for maximum pump protection
- V-Belt Drive with fully enclosed OSHA type guard.
- Magnetic motor starter with overload protection.
- All mounted on a sturdy base.